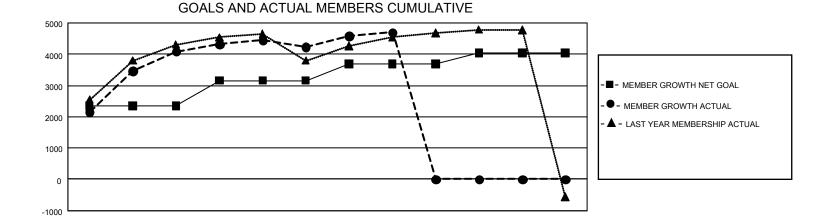

### REPORT DOES NOT INCLUDE CLUBS IN UNDISTRICTED AREAS.

| Clubs         |               |             |               | Members               |                        |                         |                                                    |  |
|---------------|---------------|-------------|---------------|-----------------------|------------------------|-------------------------|----------------------------------------------------|--|
|               | RESULTS FOR   | R 2020-2021 |               | RESULTS FOR 2020-2021 |                        |                         |                                                    |  |
| QUARTER       | NEW CLUB GOAL | NEW CLUBS   | DROPPED CLUBS | QUARTER MEMB          | EER GROWTH NET<br>GOAL | MEMBER GROWTH<br>ACTUAL | DROPPED<br>MEMBERS ACTUAL<br>(including transfers) |  |
| JULY/AUG/SEPT | 15            | 3           | 5             | JULY/AUG/SEPT         | 2345                   | 5,392                   | 931                                                |  |
| OCT/NOV/DEC   | 12            | 7           | 2             | OCT/NOV/DEC           | 814                    | 1,452                   | 1,213                                              |  |
| JAN/FEB/MAR   | 15            | 1           | 5             | JAN/FEB/MAR           | 525                    | 784                     | 213                                                |  |
| APR/MAY/JUNE  | 0             | 0           | 0             | APR/MAY/JUNE          | 360                    | 0                       | 0                                                  |  |