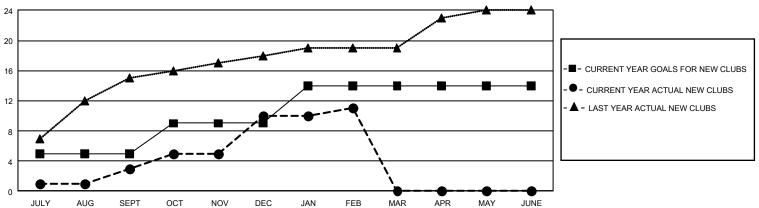

### REPORT DOES NOT INCLUDE CLUBS IN UNDISTRICTED AREAS.

| Clubs         |               |             |               | Members               |                        |                         |                                                    |  |
|---------------|---------------|-------------|---------------|-----------------------|------------------------|-------------------------|----------------------------------------------------|--|
|               | RESULTS FOR   | R 2020-2021 |               | RESULTS FOR 2020-2021 |                        |                         |                                                    |  |
| QUARTER       | NEW CLUB GOAL | NEW CLUBS   | DROPPED CLUBS | QUARTER MEMB          | EER GROWTH NET<br>GOAL | MEMBER GROWTH<br>ACTUAL | DROPPED<br>MEMBERS ACTUAL<br>(including transfers) |  |
| JULY/AUG/SEPT | 15            | 3           | 5             | JULY/AUG/SEPT         | 2345                   | 5,392                   | 931                                                |  |
| OCT/NOV/DEC   | 12            | 7           | 2             | OCT/NOV/DEC           | 814                    | 1,452                   | 1,213                                              |  |
| JAN/FEB/MAR   | 15            | 1           | 5             | JAN/FEB/MAR           | 525                    | 784                     | 213                                                |  |
| APR/MAY/JUNE  | 0             | 0           | 0             | APR/MAY/JUNE          | 360                    | 0                       | 0                                                  |  |